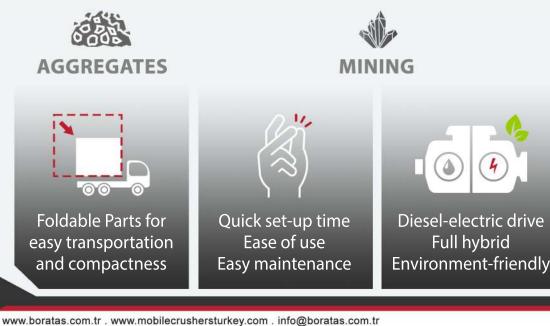

#### **FLEXIBILITY & ADJUSTABILITY**

Being used in multiple applications such as recycling or normal aggregate pre-screening, Scaltrack mobile scalping screen has a variety of options that can be added or removed optionally giving it extreme flexibility and adjustability.

#### **EASE OF USE & MAINTENANCE**

Simplicity has always been key. Simplifying the use of a complex machine is what the Scaltrack mobile scalping screen is about. Controls are done through a wireless remote or with cables. Turning on the mobile scalping screen is as easy as pushing the start button.

#### **COST-EFFECTIVENESS**

The quick set-up time, ease of maintenance, low fuel consumption, and low cost of operation all together makes Scaltrack a cost-effective mobile unit. Accordingly, Its high productivity increases profits exponentially.