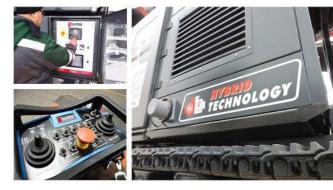

#### Remote Control

Walking control, speed of the feding belt, and functionality of components can be adjusted

#### Hybrid Drive

Easy plug-in socket for switching from diesel to electric drive of a sudden.

### **Crawling Tracks**

- Width: 400 mm
- Twin Speed Mode
- Heavy Duty Type