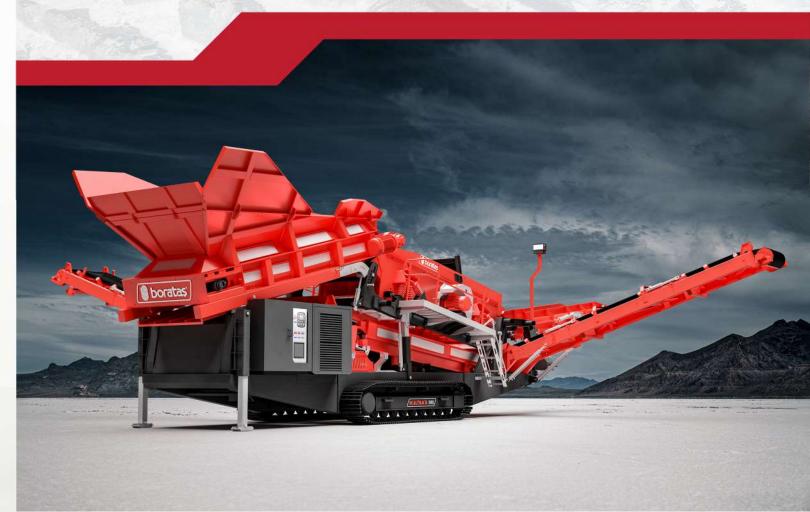

## SCALTRACK MOBILE SCALPING SCREEN

The Boratas<sup>®</sup> Mobile Scalping Screens BPS101 from Scaltrack series is a combination of extremely accurate classification of the end product and high output. Its cost-effectiveness is justified by its low fuel consumption, low operating costs, and maintenance as well as high capacity.

Typically used to classify and separate the products between the primary and secondary crusher, Scaltrack mobile scalping screens are ideal for primary scalping and natural sand applications.

Scaltrack mobile scalping screens BPS101 can be customized by adding optional features in order to meet the customers' needs as much as possible.